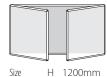

m lockable noticeboards

Contemporary styling, and a wide range of frame and cloth colours for this deluxe covered noticeboard. Available in a range of 6 sizes and 6 frame colour options combined with a choice of 18 loop nylon colours. Heavy duty design and construction using quality hinges, locks, 3mm thick PET covers and full length glazing bars. Single door versions can be mounted portrait or landscape, with hinge to side,

## Frame colours

















# Standard loop nylon cloth colours













Scarlet















Ink Navy Royal

Bottle Green Emerald



QU

Blueberry

BK

GM

H 900mm W 600mm

H 900mm Size W 900mm Size H 1200mm W 900mm

Purple

BG



Magenta

Quince

Lilac

OR

Orange

Black

Dk Wine

Gunmetal

AG

Apple

Lt Grey

H 1200mm W 1200mm



1200mm Size W 1800mm



H 1200mm W 2400mm

### Coloured frame





### Aluminium frame