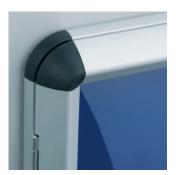

frame and cloth colours for this deluxe covered noticeboard. Available in a range of 6 sizes and 6 frame colour options combined with a choice of 18 loop nylon colours. Heavy duty design and construction using quality hinges, locks, 3mm thick PET covers and full length glazing bars. Single door versions can be mounted portrait or landscape, with hinge to side,

## Frame colours

















# Standard loop nylon cloth colours













Scarlet















Ink Navy Royal

Bottle Green Emerald



QU

Blueberry

BK

GM

H 900mm W 600mm

H 900mm Size W 900mm Size H 1200mm W 900mm

Purple

BG



Magenta

Quince

Lilac

OR

Orange

Black

Dk Wine

Gunmetal

AG

Apple

Lt Grey

H 1200mm W 1200mm



1200mm Size W 1800mm



H 1200mm W 2400mm

### Coloured frame





### Aluminium frame