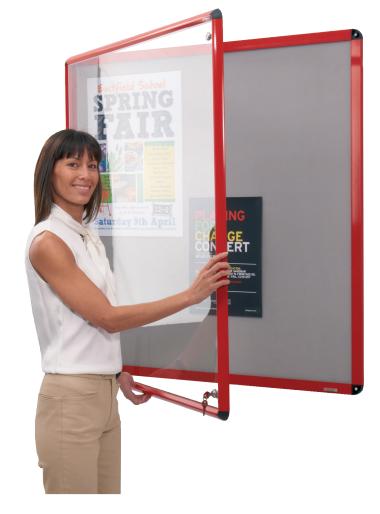

## Contemporary framed premium lockable noticeboards

Contemporary styling, and a wide range of frame and cloth colours for this deluxe covered noticeboard. Available in a range of 6 sizes and 6 frame colour options combined with a choice of 18 loop nylon colours. Heavy duty design and construction using quality hinges, locks, 3mm thick PET covers and full length glazing bars. Single door versions can be mounted portrait or landscape, with hinge to side,