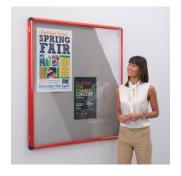

## Contemporary framed premium lockable noticeboards

Contemporary styling, and a wide range of frame and cloth colours for this deluxe covered noticeboard. Available in a range of 6 sizes and 6 frame colour options combined with a choice of 18 loop nylon colours. Heavy duty design and construction using quality hinges, locks, 3mm thick PET covers and full length glazing bars. Single door versions can be mounted portrait or landscape, with hinge to side,

## Frame colours