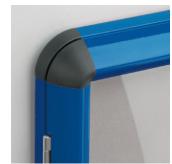

ng, and a wide range of frame and cloth colours for this deluxe covered noticeboard. Available in a range of 6 sizes and 6 frame colour options combined with a choice of 18 loop nylon colours. Heavy duty design and construction using quality hinges, locks, 3mm thick PET covers and full length glazing bars. Single door versions can be mounted portrait or landscape, with hinge to side,

## Frame colours

















# Standard loop nylon cloth colours













Scarlet















Ink Navy Royal

Bottle Green Emerald



QU

Blueberry

BK

GM

H 900mm W 600mm

H 900mm Size W 900mm Size H 1200mm W 900mm

Purple

BG



Magenta

Quince

Lilac

OR

Orange

Black

Dk Wine

Gunmetal

AG

Apple

Lt Grey

H 1200mm W 1200mm



1200mm Size W 1800mm



H 1200mm W 2400mm

### Coloured frame





### Aluminium frame